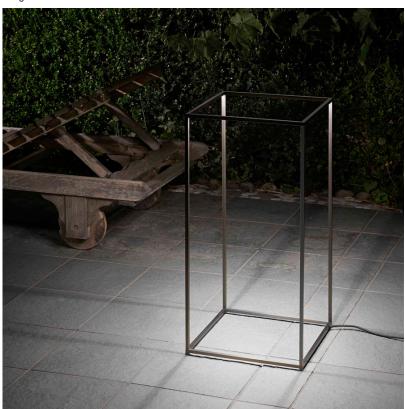

## Ipnos Outdoor, Natural - Specification Sheet by Nicoletta Rossi and Guido Bianchi, 2013

Mounting Free Standing

Lamp (Bulb) Description 196 TOP LED 2700K CRI85 - 15W - 665lm

Environment Indoor/Outdoor - Wet Locations

Dimming Not dimmable Finish Natural

Technical and Product Description IPNOS floor lamp providing diffused light. Extruded aluminum frame and anodized in

various finishes. LED on the top edges incorporated in the extrusions and protected

by transparent PC diffusers. Driver on plug, ON/OFF switch on cord.