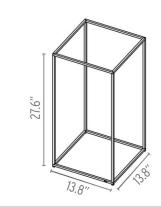

## **Dimensional Image**

## **Physical**

Cord Length (inches) 315" - Black

Construction Material Aluminum, Polycarbonate

Weight 1.91 lbs

FU315054 Natural