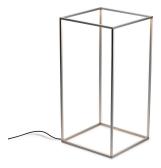

## Ipnos Outdoor, Natural - Specification Sheet by Nicoletta Rossi and Guido Bianchi, 2013

Mounting Free Standing

Lamp (Bulb) Description 196 TOP LED 2700K CRI85 - 15W - 665lm

Environment Indoor/Outdoor - Wet Locations

Dimming Not dimmable Finish Natural

Technical and Product Description IPNOS floor lamp providing diffused light. Extruded aluminum frame and anodized in

various finishes. LED on the top edges incorporated in the extrusions and protected

by transparent PC diffusers. Driver on plug, ON/OFF switch on cord.